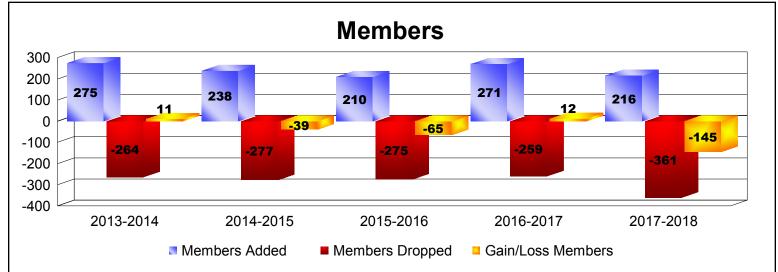

District 43 Y

As of June 2018 Cumulative

| Year      | New<br>Clubs | Dropped<br>Clubs | Gain/<br>Loss<br>Clubs | New<br>Members | Charter<br>Members | Reinstate<br>Members | Transfer<br>Members | Total<br>Member<br>Added | Total<br>Members<br>Dropped | Gain/<br>Loss<br>Members |
|-----------|--------------|------------------|------------------------|----------------|--------------------|----------------------|---------------------|--------------------------|-----------------------------|--------------------------|
| 2013-2014 | 1            | 0                | 1                      | 236            | 20                 | 7                    | 12                  | 275                      | -264                        | 11                       |
| 2014-2015 | 0            | 0                | 0                      | 227            | 0                  | 6                    | 5                   | 238                      | -277                        | -39                      |
| 2015-2016 | 0            | 0                | 0                      | 188            | 0                  | 14                   | 8                   | 210                      | -275                        | -65                      |
| 2016-2017 | 3            | 0                | 3                      | 175            | 78                 | 8                    | 10                  | 271                      | -259                        | 12                       |
| 2017-2018 | 0            | -1               | -1                     | 179            | 0                  | 29                   | 8                   | 216                      | -361                        | -145                     |
| Average   | 1            | 0                | 1                      | 201            | 20                 | 13                   | 9                   | 242                      | -287                        | -45                      |