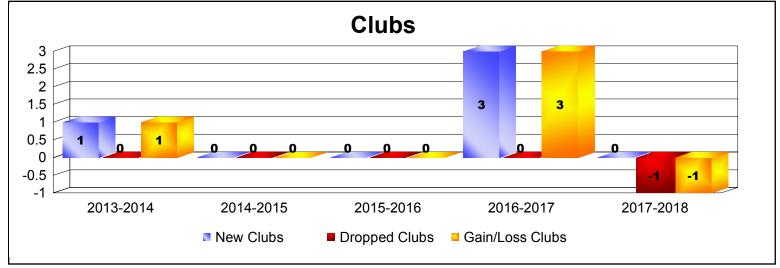

District 43 Y

As of June 2018 Cumulative

| Year      | New<br>Clubs | Dropped<br>Clubs | Gain/<br>Loss<br>Clubs | New<br>Members | Charter<br>Members | Reinstate<br>Members | Transfer<br>Members | Total<br>Member<br>Added | Total<br>Members<br>Dropped | Gain/<br>Loss<br>Members |
|-----------|--------------|------------------|------------------------|----------------|--------------------|----------------------|---------------------|--------------------------|-----------------------------|--------------------------|
| 2013-2014 | 1            | 0                | 1                      | 236            | 20                 | 7                    | 12                  | 275                      | -264                        | 11                       |
| 2014-2015 | 0            | 0                | 0                      | 227            | 0                  | 6                    | 5                   | 238                      | -277                        | -39                      |
| 2015-2016 | 0            | 0                | 0                      | 188            | 0                  | 14                   | 8                   | 210                      | -275                        | -65                      |
| 2016-2017 | 3            | 0                | 3                      | 175            | 78                 | 8                    | 10                  | 271                      | -259                        | 12                       |
| 2017-2018 | 0            | -1               | -1                     | 179            | 0                  | 29                   | 8                   | 216                      | -361                        | -145                     |
| Average   | 1            | 0                | 1                      | 201            | 20                 | 13                   | 9                   | 242                      | -287                        | -45                      |